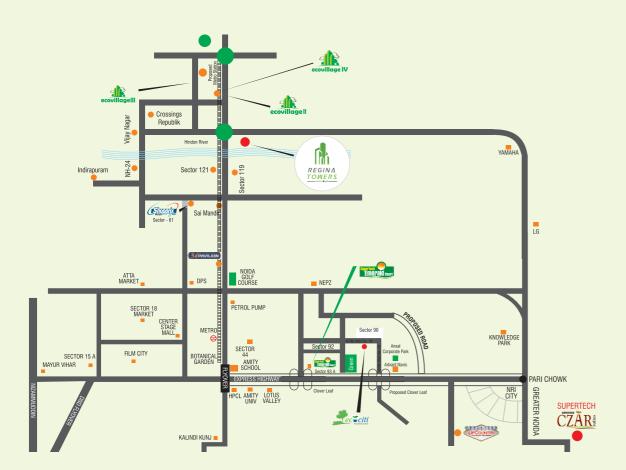

## **LOCATION MAP**



#### **Actual Site Image**









Corporate Office: B-27, 3rd Floor, Images Tower, Sector-132, Noida-201301 | Call us: +91 - 9711 832 014 Site office: Plot No. 8, Sector-1, Greater Noida (W) | www.supertechlimited.com | Toll Free: 1800 103 7676

Allotment Details: PROP/BRS-03/2010/1721. Dated: 18/08/2010 of GNIDA | Sanction Details: BP-2471/GH/FTS -7256. Dated: 08/09/2014 (revised)

\*Conditions apply. All buildings, information, specification, etc. are tentative and subject to variation and modification by the company or the competent authorities sanctioning such plans. Images are for representative purpose only 1 sq. mtr. is equal to 10.764 sq. ft. and 1 sq. mtr. is equal to 1.196 sq. yd. Note: The details of approvals may be seen in our office.







# BIGGER IS BETTER PRESENTING T