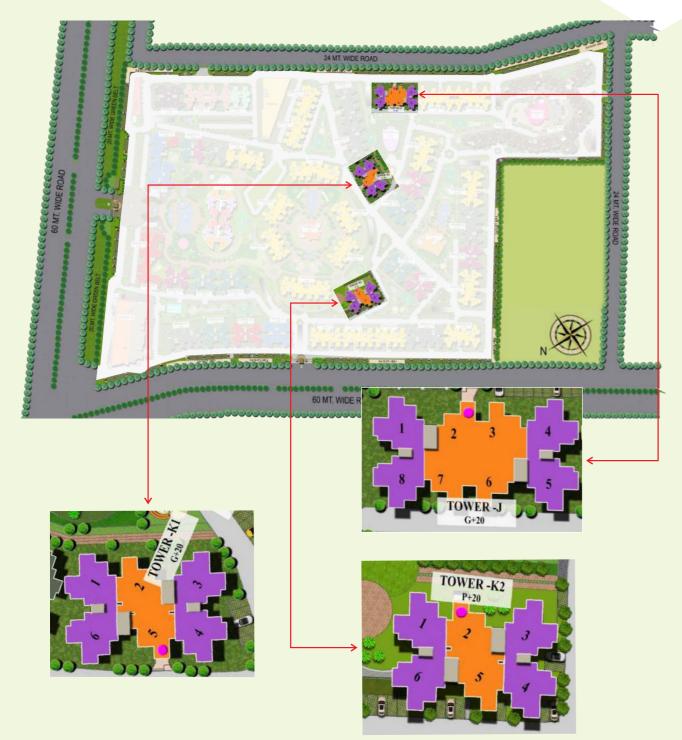

ate Office: B-27, 3rd Floor, Images Tower, Sector-132, Noida-201301 | Call us: +91 - 9711 832 014 Site office: Plot No. 8, Sector-1, Greater Noida (W) | www.supertechlimited.com | Toll Free: 1800 103 7676

Allotment Details: PROP/BRS-03/2010/1721. Dated: 18/08/2010 of GNIDA | Sanction Details: BP-2471/GH/FTS -7256. Dated: 08/09/2014 (revised)

\*Conditions apply. All buildings, information, specification, etc. are tentative and subject to variation and modification by the company or the competent authorities sanctioning such plans. Images are for representative purpose only 1 sq. mtr. is equal to 10.764 sq. ft. and 1 sq. mtr. is equal to 1.196 sq. yd. Note: The details of approvals may be seen in our office.







# BIGGER IS BETTER PRESENTING THE MAGNIFICENT REGINA TOWER

## SITE MAP





#### **SALIENT FEATURES**

• 82% open landscaped area • Swimming Pool, Health Club, Medical Centre, Ayurvedic Massage Centre • Badminton Court, Tennis Court & Amphitheatre • In-house convenient Shopping Arcade, "Ecobazaar" • Earthquake resistant R.C.C. frame structure & non-load bearing brick walls Intercom facility in all flats connected with security room and administration office • 4-sided open vaastu-friendly fengshui layout & design Round the clock customer care • Reticulated gas supply to every kitchen • Ample parking space • Well-designed complex with beautiful landscap • Guard room at main entrance • Recycle bins across the campus. In-house garbage/sewage treatment plan • CNG operated power back-up

# UNIT PLAN







### **SPECIFICATIONS**

| LOCATION          | FL00R