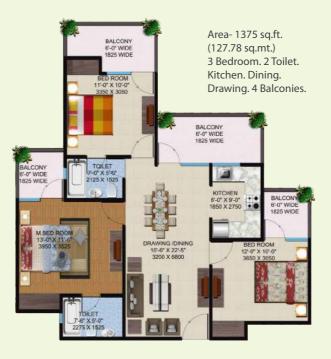

IS BETTER PRESENTING THE MAGNIFICENT REGINA TOWER

## SITE MAP





#### **SALIENT FEATURES**

• 82% open landscaped area • Swimming Pool, Health Club, Medical Centre, Ayurvedic Massage Centre • Badminton Court, Tennis Court & Amphitheatre • In-house convenient Shopping Arcade, "Ecobazaar" • Earthquake resistant R.C.C. frame structure & non-load bearing brick walls Intercom facility in all flats connected with security room and administration office • 4-sided open vaastu-friendly fengshui layout & design Round the clock customer care • Reticulated gas supply to every kitchen • Ample parking space • Well-designed complex with beautiful landscap • Guard room at main entrance • Recycle bins across the campus. In-house garbage/sewage treatment plan • CNG operated power back-up

# UNIT PLAN







### **SPECIFICATIONS**

| LOCATION          | FL00R                           | EXTERNAL DOOR<br>AND WINDOW                      | ELECTRICAL<br>FITTINGS | WALLS                                              | FITTINGS                                | INTERNAL DOOR                      | HARDWARE                                                                                                                                                                                                                      | ELECTRICAL                                     | WATER SUPPLY                                                                                                                       | CEILINGS               |
|-------------------|---------------------------------|----------------------