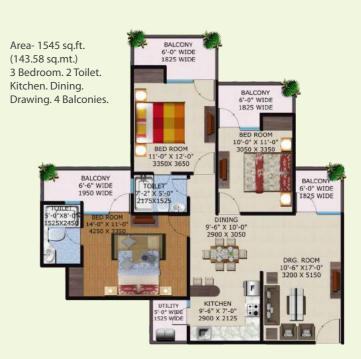

BETTER PRESENTING THE MAGNIFICENT REGINA TOWER

## SITE MAP





#### **SALIENT FEATURES**

• 82% open landscaped area • Swimming Pool, Health Club, Medical Centre, Ayurvedic Massage Centre • Badminton Court, Tennis Court & Amphitheatre • In-house convenient Shopping Arcade, "Ecobazaar" • Earthquake resistant R.C.C. frame structure & non-load bearing brick walls Intercom facility in all flats connected with security room and administration office • 4-sided open vaastu-friendly fengshui layout & design Round the clock customer care • Reticulated gas supply to every kitchen • Ample parking space • Well-designed complex with beautiful landscap • Guard room at main entrance • Recycle bins across the campus. In-house garbage/sewage treatment plan • CNG operated power back-up

# UNIT PLAN







### **SPECIFICATIONS**

| LOCATION          | FL00R                           | EXTERNAL DOOR<br>AND WINDOW                      | ELECTRICAL<br>FITTINGS | WALLS                                              | FITTINGS                                | INTERNAL DOOR                      | HARDWARE                                                                                                                                                                                                                      | ELECTRICAL                                     | WATER SUPPLY                                                                                                                       | CEILINGS               |
|-------------------|---------------------------------|------------------------